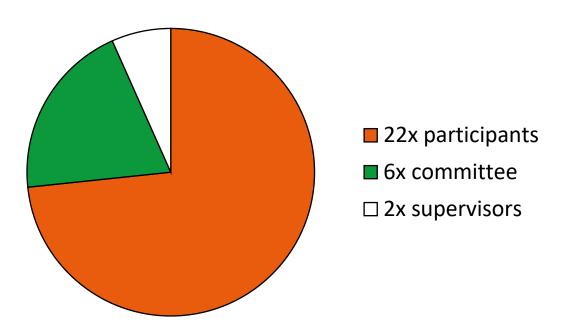

## Important!

Entry is only valid when deposit is done!

 When there are too many entries, the participants will be chosen randomly

Traveling insurance is recommended