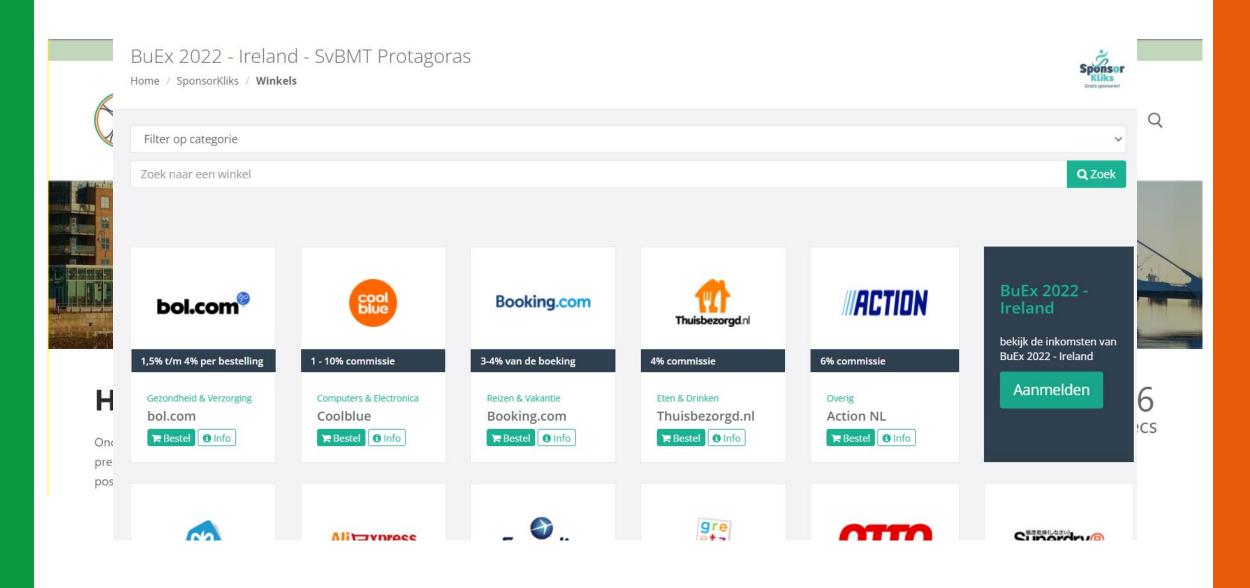

s after 2<sup>nd</sup> dose
    - Moderna 14 days after 2<sup>nd</sup> dose
    - Janssen 14 days after dose
  - Recovery of COVID-19
    - Minimum 11 days, maximum 180 days
  - Negative PCR test
    - Maximum 72h

## COVID-19 traveling back home

- Ireland is yellow for now:
  - Corona certificate is mandatory!

- When traveling by plane -> health declaration
  - <a href="https://www.rijksoverheid.nl/onderwerpen/coronavirus-covid-">https://www.rijksoverheid.nl/onderwerpen/coronavirus-covid-</a>
    19/documenten/publicaties/2020/07/20/gezondheidsverklaring-reizigers-nederlands

### Contact

Mail: <u>buex@protagoras.tue.nl</u>



#### More information

Website <a href="https://www.protagoras.tue.nl/BuEx/">https://www.protagoras.tue.nl/BuEx/</a>

Instagram: buex2022



## **Sponsorkliks**



### **Sponsors**

We also would like to thank all our sponsors for their contribution, because they make this trip possible!