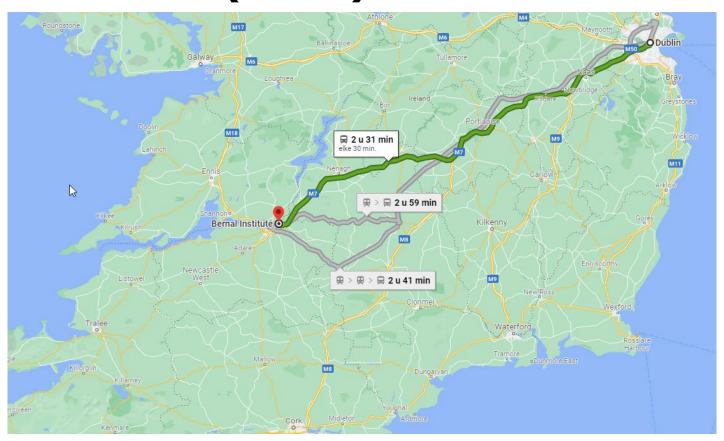

| Dinner           | Dinner      | Dinner      | Dinner           |                 |                 |                 |
| 21:00         |                  |             |             |                  |                 |                 |                 |
| 22:00         | (optional) group |             |             |                  |                 |                 |                 |
| 23:00         | activity         | Excursion 2 | Free time   | Free time        | Activity at UCC | Activity at UCC |                 |

### **Dublin Academic**

## Trinity College Dublin



#### **Trinity College Dublin**

Coláiste na Tríonóide, Baile Átha Cliath The University of Dublin







## **Dublin Cultural**









## Train ride

- Wednesday morning
- Dublin → Limerick (~2.5h)



### Limerick

- Academic:
  - Bernal Institute



Bernal Institute





## **Train ride**

- Wednesday afternoon
- Limerick → Cork (~2h)



#### **Cork Academic**

- University College Cork (UCC)
  - INFANT







University College Cork, Ireland Coláiste na hOllscoile Corcaigh



## **Cork Cultural**









## **Supervisors**

- René van Donkelaar
- Peter Bovendeerd





## What is asked from you?

- Costs: €500,-
  - Deposit €50,- (before 12-12-2021)
  - Final payment €450,- (before 19-12-2021)
- Requirements
  - Propedeuse
  - Student of BMT faculty → member of Protagoras

### What do we offer?

• 7 unforgettable super fun days, transport from and to accommodation, food (beer), stays and of course excursions!

## Important!

Entry is only valid when deposit is done!

 When there are